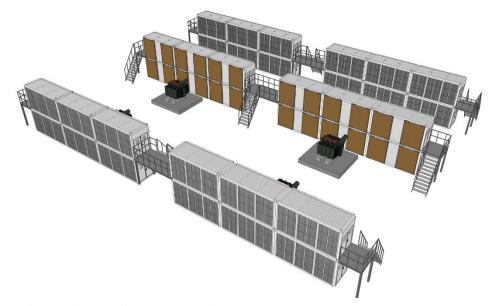

Say goodbye to inconvenient mining management Free assembly and convenient transportation, streamlining mining management like never before (2 sets for height and 3 sets for length)

More Advanced. More Simple. More Convenient.

#### 4

Scientific configuration

The four modules interface seamlessly and improve mining performance (Rack module, PDU module, Layer Network module, and Distribution module)

6

Six assembly methods with full customization, enabling flexibility for range of scenarios Standard Edition (Package A) Horizontal assembly 1\*2 (package B) Horizontal assembly 1\*3 (package C) Vertical assembly 2\*1 (package D) Double layer horizontal assembly 2\*2 (package E)

2

Double layer horizontal assembly 2\*3 (package F)