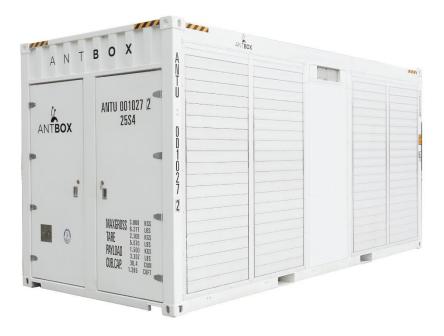

### ANTBOX N3

Small, compact, and beautifully designed More than one-year of hard work by the Antminer team The moveable, low power consumption super mining farm in one small box Meets the full range of global miner needs

With its minimalist design, ANTBOX also has a large miner operation capacity Suitable for S17、S15、S11、S9、L3+、T9+ and other types of miners

Encased by a DIY water curtain wall and shutter

A dual-function feature delivering efficient air circulation and optimum heat dissipation

## Specifications:

Net Weight: approximately 3 tons Color: White External Dimensions (in millimeters) : 6058\*2438\*2896mm (L\*W\*H) Internal Dimensions (in millimeters) : 5922\*2310\*2616mm (L\*W\*H) Vertical assembly: up to 3 AntBoxes, 8688mm Horizontal assembly: up to 3 connected units (3 units is the recommended maximum for horizontal assembly) Setup: