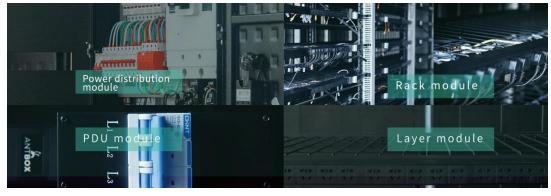

#### 4

Scientific configuration

The four modules interface seamlessly and improve mining performance (Rack module, PDU module, Layer Network module, and Distribution module)

6

Six assembly methods with full customization, enabling flexibility for range of scenarios Standard Edition (Package A) Horizontal assembly 1\*2 (package B) Horizontal assembly 1\*3 (package C) Vertical assembly 2\*1 (package D) Double layer horizontal assembly 2\*2 (package E)