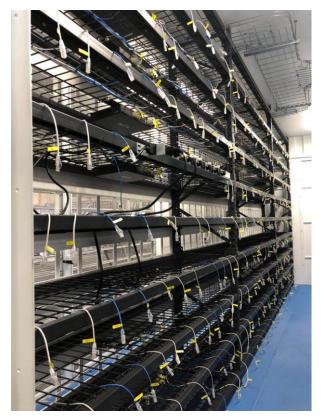

With its minimalist design, ANTBOX also has a large miner operation capacity Suitable for S17、S15、S11、S9、L3+、T9+ and other types of miners

Encased by a DIY water curtain wall and shutter

A dual-function feature delivering efficient air circulation and optimum heat dissipation

### 324

High Maximum Capacity

Maximum capacity is 180 units of S17 mining machines. Connect and start mining!