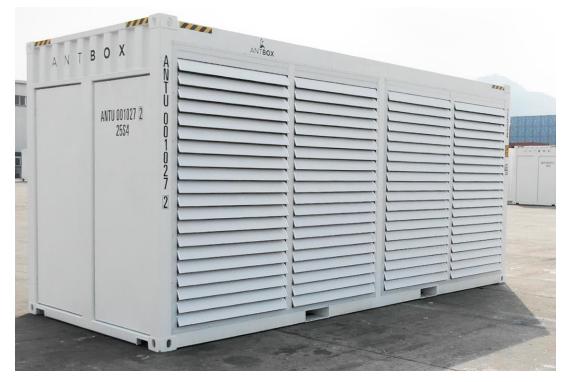

Small, compact, and beautifully designed More than one-year of hard work by the Antminer team The moveable, low power consumption super mining farm in one small box Meets the full range of global miner needs

With its minimalist design, ANTBOX also has a large miner operation capacity Suitable for S17、S15、S11、S9、L3+、T9+ and other types of miners

Encased by a DIY water curtain wall and shutter

A dual-function feature delivering efficient air circulation and optimum heat dissipation

## ANTBOX, WHERE MOBILE MINING BEGINS.

Metal texture of constructed borders highlights craftsmanship of the ANTBOX. We provide further personal customization to match your needs.

Flawless combination of technology and practicality A revolutionary and innovative masterpiece by Bitmain Takes the world to a new era with you leading the way